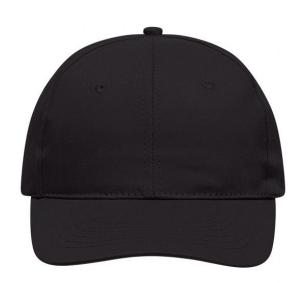

# Classic promo cap with laminated front panels

6 embroidered ventilation holes 6 stitching lines on the peak Cotton sweatband Hook and loop fastener

**Fabric:** Outer fabric: 100% cotton

Country of origin: Volksrepublik China

## 6 Panel

Division of cap into 6 segments. Advantage: One of the most popular cap shapes in Europe

Stand: 04.06.2024 - 16:41:22