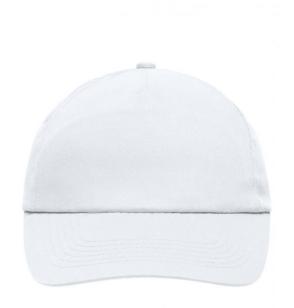

# Promo cap with flap-lamination in front panel

4 embroidered ventilation holes 6 stitching lines on the peak Cotton sweatband Hook and loop fastener

**Fabric:** Outer fabric (165 g/m²): 100%

cotton

Country of origin: Volksrepublik China

# 5 Panel Cap

Division of cap into 5 segments. Advantage: A large advertising space without annoying seams on front panels

Stand: 01.06.2024 - 20:58:17