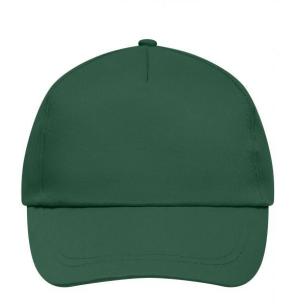

### Promo Cap with lightly laminated front panel

4 embroidered ventilation holes 2 stitching lines on the peak Cotton sweatband Hook and loop fastener

**Fabric:** Outer fabric (165 g/m²): 100%

cotton

Country of origin: Volksrepublik China

## 5 Panel Cap

Division of cap into 5 segments. Advantage: A large advertising space without annoying seams on front panels

Stand: 03.06.2024 - 18:01:46