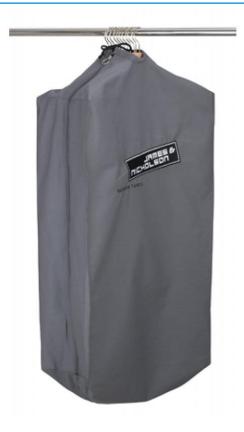

## Durable garment bag with high-quality embroidered James & Nicholson logo

Suitable for 8-12 clothes hangers Long zip fastener to close Additional cord made of cotton/polyester Measurements: 90 cm long, 50 cm wide, 30 cm deep

Available colours

dark-grey (7538C)

Stand: 23.05.2024 - 21:18:49