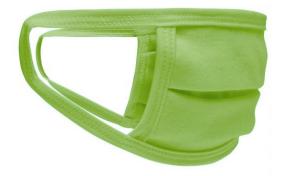

## MB113 Face-Mask Kids

### Re-usable mask

100% cotton single jersey, Two-ply Elastic band for a good fit Washable at 60°C

Measurements: approx. 17 cm x 8 cm

Neither a medical product nor a personal protective equipment (PPE)

Exclusively for private, not for medical use

MADE IN GERMANY

Outer fabric: 100% cotton Fabric:

Country of origin: Deutschland

**Customs tariff number:** 63079095