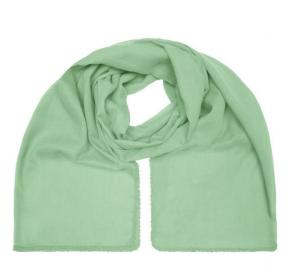

## Fashionable scarf with decorative border along the edge

Effective look Soft and pleasant to wear Measurements: 170 x 70 cm

Fabric:

Outer fabric (50 g/m<sup>2</sup>): 100% cotton

Country of origin:

Customs tariff number:

| Measurements in cm | one size  |
|--------------------|-----------|
| Length             | 170,00 cm |
| Width              | 70,00 cm  |

Available colours

grey (7537C) soft-pink (2036U)

Stand: 03.06.2024 - 17:57:32