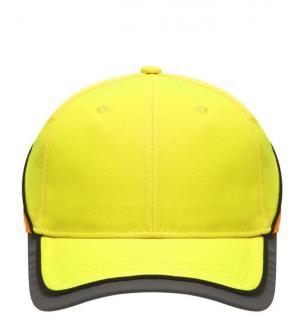

## Functional 6 panel cap in loud neon colours

2 embroidered ventilation holes 4 stitching lines on the peak Contrasting piping around the cap Laminated front panels Padded satin sweat band

Reflective hook and loop fastener and border around the peak (without protective function/no PPE)

**Fabric:** Outer fabric: 100% polyamide

Country of origin: Volksrepublik China

Customs tariff number: 65050030

# Available colours

neon-orange/neon-yellow (1505C, 809C) neon-yellow/neon-orange (809C, 804C)