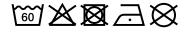

## Multifunctional tube that can be worn in many different ways

2-layer single jersey with a sewn-in insert in the mouth and nose area Integrated, malleable nose clip Elastic band for a good fit

Dimensions: approx. 25 x 25 cm

**Fabric:** Outer fabric (90 g/m²): 100% cotton

Trimming: 70% polyester, 30%

polyamide

Country of origin: Türkiye

Customs tariff number: 61171000

## Care instructions:



## Available colours

|                            | one size |
|----------------------------|----------|
| Weight in g                | 45 g     |
| VPE                        | 1/500    |
| (Pcs. per inner packaging  |          |
| / pcs. per outer packaging |          |

| Measurements in cm | one size |
|--------------------|----------|
| Length             | 25,00 cm |
| Width              | 25,00 cm |

## Available colours



Stand: 03.06.2024 - 18:15:04