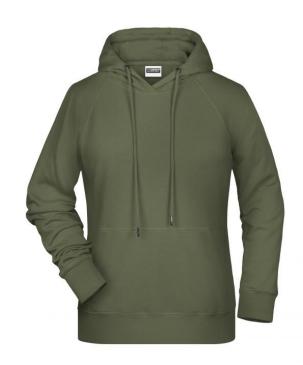

## Hooded sweatshirt with raglan sleeves

High-quality sweat fabric with roughened inside 85% combed ring-spun organic cotton Two-layer hood with drawcord Lateral dividing seams at the front, kangaroo pocket Cuffs with elastane Tear off!®-label 8023: lightly waisted

**Fabric:** Outer fabric (300 g/m²): 85%

cotton, 15% polyester

Country of origin: Pakistan

Customs tariff number: 61102099

Care instructions:

Partner article:

Ň

Men's Hoody Art-Nr.: 8024