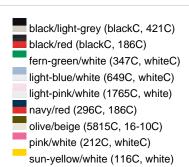

### Sandwich cap in a multitude of colour combinations

6 embroidered ventilation holes 6 decorative stitching lines on the peak Front panels laminated Lined satin sweatband Clip fastener with brass buckle and embroidered eyelet Super heavy brushed cotton

**Fabric:** Outer fabric (350 g/m²): 100%

cotton

Country of origin: Volksrepublik China

Customs tariff number: 65050030

### Care instructions:



## Available colours

|                            | one size |
|----------------------------|----------|
| Weight in g                | 84 g     |
| VPE                        | 24/144   |
| (Pcs. per inner packaging  |          |
| / pcs. per outer packaging |          |

### Available colours









# **OEKO-TEX® Stoff**

The fabric of this article has been tested for harmful substances and certified acc. to STANDARD 100 by OEKO-



# 6 Panel

Division of cap into 6 segments. Advantage: One of the most popular cap shapes in Europe

Stand: 20.06.2024 - 23:41:50