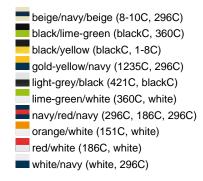

### Sandwich cap in a multitude of colour combinations

6 embroidered ventilation holes 6 decorative stitching lines on the peak Front panels laminated Lined satin sweatband Clip fastener with brass buckle and embroidered eyelet Super heavy brushed cotton

**Fabric:** Outer fabric (350 g/m²): 100%

cotton

Country of origin: Volksrepublik China

Customs tariff number: 65050030

### Care instructions:



## Available colours

|                            | one size |
|----------------------------|----------|
| Weight in g                | 84 g     |
| VPE                        | 24/144   |
| (Pcs. per inner packaging  |          |
| / pcs. per outer packaging |          |

### Available colours









# **OEKO-TEX® Stoff**

The fabric of this article has been tested for harmful substances and certified acc. to STANDARD 100 by OEKO-



# 6 Panel

Division of cap into 6 segments. Advantage: One of the most popular cap shapes in Europe

Stand: 20.06.2024 - 23:41:50