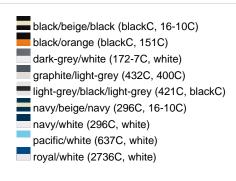

### Sandwich cap in a multitude of colour combinations

6 embroidered ventilation holes 6 decorative stitching lines on the peak Front panels laminated Lined satin sweatband Clip fastener with brass buckle and embroidered eyelet Super heavy brushed cotton

**Fabric:** Outer fabric (350 g/m²): 100%

cotton

Country of origin: Volksrepublik China

Customs tariff number: 65050030

### Care instructions:



## Available colours

|                            | one size |
|----------------------------|----------|
| Weight in g                | 84 g     |
| VPE                        | 24/144   |
| (Pcs. per inner packaging  |          |
| / pcs. per outer packaging |          |

### Available colours









# **OEKO-TEX® Stoff**

The fabric of this article has been tested for harmful substances and certified acc. to STANDARD 100 by OEKO-



# 6 Panel

Division of cap into 6 segments. Advantage: One of the most popular cap shapes in Europe

Stand: 20.06.2024 - 23:41:50