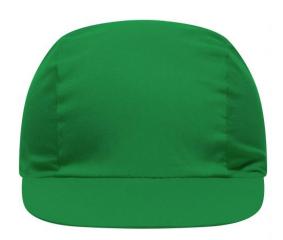

# Promo cap with vertical panel and elastic band

Low-profile Cotton sweatband

**Fabric:** Outer fabric (165 g/m²): 100%

cotton

Country of origin: Volksrepublik China

Customs tariff number: 65050030

#### 3 Panel

Division of cap into 3 segments. Advantage: A large advertising space without annoying seams on front- and side-panels

Stand: 21.06.2024 - 04:34:38