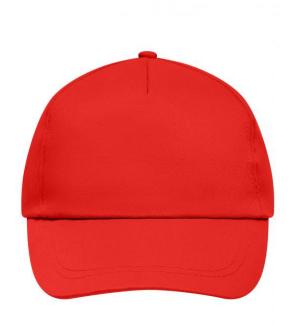

### Promo Cap with lightly laminated front panel

4 embroidered ventilation holes 2 stitching lines on the peak Cotton sweatband Hook and loop fastener

**Fabric:** Outer fabric (165 g/m²): 100%

cotton

Country of origin: Volksrepublik China

## 5 Panel Cap

Division of cap into 5 segments. Advantage: A large advertising space without annoying seams on front panels

Stand: 21.06.2024 - 06:17:15