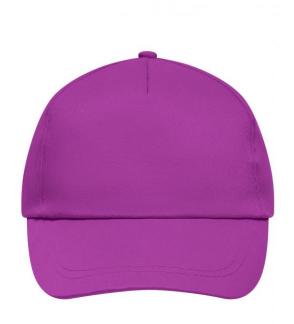

### Promo Cap with lightly laminated front panel

4 embroidered ventilation holes 2 stitching lines on the peak Cotton sweatband Hook and loop fastener

**Fabric:** Outer fabric (165 g/m²): 100%

cotton

Country of origin: Volksrepublik China

## 5 Panel Cap

Division of cap into 5 segments. Advantage: A large advertising space without annoying seams on front panels

Stand: 21.06.2024 - 07:08:48