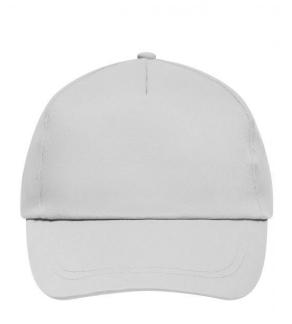

### Promo Cap with lightly laminated front panel

4 embroidered ventilation holes 2 stitching lines on the peak Cotton sweatband Hook and loop fastener

**Fabric:** Outer fabric (165 g/m²): 100%

cotton

Country of origin: Volksrepublik China

## 5 Panel Cap

Division of cap into 5 segments. Advantage: A large advertising space without annoying seams on front panels

Stand: 20.06.2024 - 23:17:46