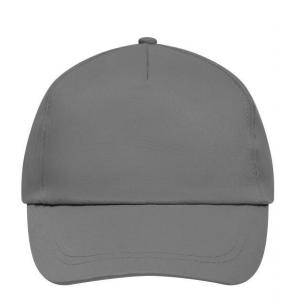

# Promo Cap with lightly laminated front panel

4 embroidered ventilation holes 2 stitching lines on the peak Cotton sweatband Hook and loop fastener

**Fabric:** Outer fabric (165 g/m²): 100%

cotton

Country of origin: Volksrepublik China

# 5 Panel Cap

Division of cap into 5 segments. Advantage: A large advertising space without annoying seams on front panels

Stand: 21.06.2024 - 04:39:16