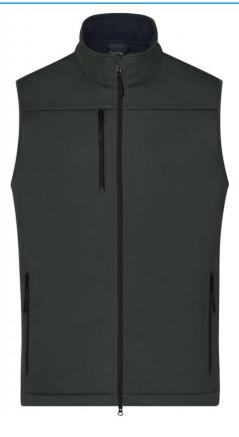

# James & Nicholson **JN1170 Men's Softshell Vest**

# Classic softshell vest in sporty design made of recycled polyester

Pleasantly soft 3-layer function material with TPU-membrane Wind- and waterproof (5,000 mm water column), breathable and permeable to water vapour Seams not sealed Inside made of micro fleece, mesh lining in the front Stand-up collar 2 side pockets and 1 breast pocket with zips Full-length under-panel 2-way zip with chin cup Elastic cord on hem for width-adjustment Zips: YKK JN1169: lightly waisted

Fabric:

Outer fabric (290 g/m<sup>2</sup>): 100% polyester (recycled) Lining: 100% polyester

Bangladesch 61143000

Customs tariff number:

Country of origin:

Partner article:

Ladies' Softshell Vest Art-Nr.: JN1169