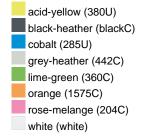

## Partner article:

Available colours

| 7 Wallable Goldale         |       |       |       |       |       |       |  |  |  |  |
|----------------------------|-------|-------|-------|-------|-------|-------|--|--|--|--|
|                            | xs    | s     | М     | L     | XL    | XXL   |  |  |  |  |
| Weight in g                | 273 g | 287 g | 337 g | 383 g | 405 g | 441 g |  |  |  |  |
| VPE                        | 1/30  | 1/30  | 1/30  | 1/30  | 1/30  | 1/30  |  |  |  |  |
| (Pcs. per inner packaging  |       |       |       |       |       |       |  |  |  |  |
| / pcs. per outer packaging |       |       |       |       |       |       |  |  |  |  |

# Available colours

OEKO-Tex® CONFIDENCE IN TEXTILES STANDARD 100 15.0.70467 HOHENSTEIN HTTI Tested for harmful substances. www.oeko-tex.com/standard100