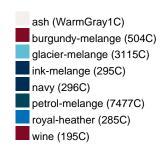

## Partner article:

Available colours

| 7 Wallable Goldale         |       |       |       |       |       |       |  |  |  |  |
|----------------------------|-------|-------|-------|-------|-------|-------|--|--|--|--|
|                            | xs    | s     | М     | L     | XL    | XXL   |  |  |  |  |
| Weight in g                | 273 g | 287 g | 337 g | 383 g | 405 g | 441 g |  |  |  |  |
| VPE                        | 1/30  | 1/30  | 1/30  | 1/30  | 1/30  | 1/30  |  |  |  |  |
| (Pcs. per inner packaging  |       |       |       |       |       |       |  |  |  |  |
| / pcs. per outer packaging |       |       |       |       |       |       |  |  |  |  |

# Available colours

OEKO-Tex® CONFIDENCE IN TEXTILES STANDARD 100 15.0.70467 HOHENSTEIN HTTI Tested for harmful substances. www.oeko-tex.com/standard100