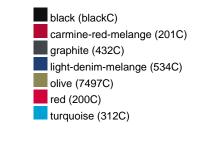

#### Available colours

| 7 Wallable Goldale         |       |       |       |       |       |       |  |  |  |  |
|----------------------------|-------|-------|-------|-------|-------|-------|--|--|--|--|
|                            | xs    | s     | М     | L     | XL    | XXL   |  |  |  |  |
| Weight in g                | 273 g | 287 g | 337 g | 383 g | 405 g | 441 g |  |  |  |  |
| VPE                        | 1/30  | 1/30  | 1/30  | 1/30  | 1/30  | 1/30  |  |  |  |  |
| (Pcs. per inner packaging  |       |       |       |       |       |       |  |  |  |  |
| / pcs. per outer packaging |       |       |       |       |       |       |  |  |  |  |

# Available colours

OEKO-Tex® CONFIDENCE IN TEXTILES STANDARD 100 15.0.70467 HOHENSTEIN HTTI Tested for harmful substances. www.oeko-tex.com/standard100