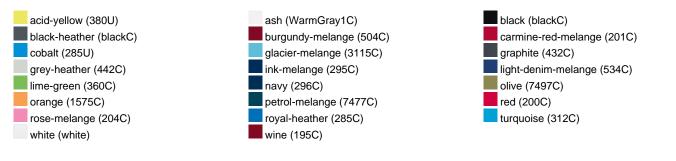

Care instructions:

Partner article:

Available colours

|                            | XS    | S     | м     | L     | XL    | XXL   | 3XL   |  |  |
|----------------------------|-------|-------|-------|-------|-------|-------|-------|--|--|
| Weight in g                | 327 g | 337 g | 366 g | 388 g | 415 g | 432 g | 450 g |  |  |
| VPE                        | 1/30  | 1/30  | 1/30  | 1/30  | 1/30  | 1/30  | 1/30  |  |  |
| (Pcs. per inner packaging  |       |       |       |       |       |       |       |  |  |
| / pcs. per outer packaging |       |       |       |       |       |       |       |  |  |

## Available colours