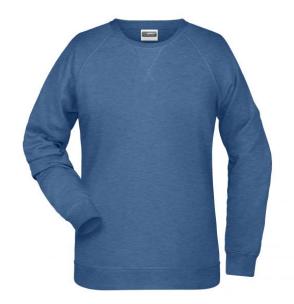

## Classic sweatshirt with raglan sleeves

High-quality French terry, 85% combed ring-spun organic cotton Classic round neck, necktape

Collar and cuffs with elastane

Collar patch Tear off!-label 8021: lightly waisted

**Fabric:** Outer fabric (300 g/m²): 85%

cotton, 15% polyester

Country of origin: Pakistan

Customs tariff number: 61102099

Care instructions:

Partner article:

Ņ

Men's Sweat Art-Nr.: 8022