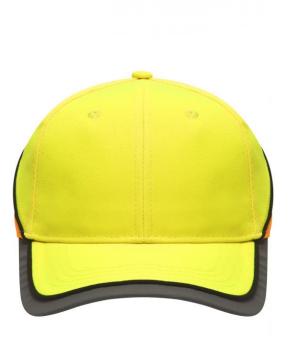

## Functional 6 panel cap in loud neon colours

2 embroidered ventilation holes 4 stitching lines on the peak Contrasting piping around the cap Laminated front panels Padded satin sweat band Reflective hook and loop fastener and border around the peak (without protective function/no PPE)

Available colours

neon-orange/neon-yellow (1505C, 809C)

neon-yellow/neon-orange (809C, 804C)

Features

6 Panel Division of cap into 6 segments. Advantage: One of the most popular cap shapes in Europe

Stand: 31.05.2024 - 21:02:28