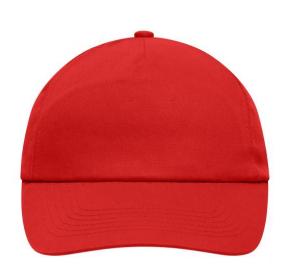

## Promo cap with flap-lamination in front panel

4 embroidered ventilation holes 6 stitching lines on the peak Cotton sweatband Hook and loop fastener

**Fabric:** Outer fabric (165 g/m²): 100%

cotton

Country of origin: Volksrepublik China

## 5 Panel Cap

Division of cap into 5 segments. Advantage: A large advertising space without annoying seams on front panels

Stand: 31.05.2024 - 13:46:05