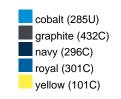

### Available colours

|                            | one size |
|----------------------------|----------|
| Weight in g                | 430 g    |
| VPE                        | 5/25     |
| (Pcs. per inner packaging  |          |
| / pcs. per outer packaging |          |

## Available colours

OEKO-TEX® Standard 100 Spa
OEKO-Tex® CONFIDENCE IN TEXTILES STANDARD 100 18.0.57944 HOHENSTEIN HTTI Tested for harmful substances. www.oeko-tex.com/standard100

Stand: 21.06.2024 - 01:57:10