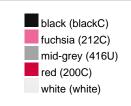

### Available colours

|                            | one size |
|----------------------------|----------|
| Weight in g                | 430 g    |
| VPE                        | 5/25     |
| (Pcs. per inner packaging  |          |
| / pcs. per outer packaging |          |

## Available colours

OEKO-TEX® Standard 100 Spa
OEKO-Tex® CONFIDENCE IN TEXTILES STANDARD 100 18.0.57944 HOHENSTEIN HTTI Tested for harmful substances. www.oeko-tex.com/standard100

Stand: 21.06.2024 - 01:57:10