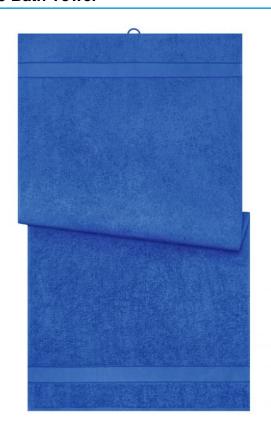

# **MB443 Bath Towel**

## Bath towel in fashionable design

Pleasantly soft cotton terry, combed ring-spun organic-cotton Optimum absorbency Selection of fashionable, bright colours 70 x 140 cm

Fabric: Outer fabric (420 g/m²): 100%