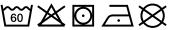

# **MB443 Bath Towel**





## Bath towel in fashionable design

Pleasantly soft cotton terry, combed ring-spun organic-cotton Optimum absorbency Selection of fashionable, bright colours 70 x 140 cm

Fabric: Outer fabric (420 g/m²): 100%

cotton

Türkiye Country of origin:

Customs tariff number: 63026000

# Care instructions:









### Available colours

|                            | one size |
|----------------------------|----------|
| Weight in g                | 430 g    |
| VPE                        | 5/25     |
| (Pcs. per inner packaging  |          |
| / pcs. per outer packaging |          |

| Measurements in cm | one size  |
|--------------------|-----------|
| Length             | 140,00 cm |
| Width              | 70,00 cm  |
| Distance between   | 9,00 cm   |
| border and edge    |           |
| Distance between   | 3,80 cm   |
| border and edge    |           |

## Available colours









OEKO-TEX® Standard 100 Spa
OEKO-Tex® CONFIDENCE IN TEXTILES STANDARD 100 18.0.57944 HOHENSTEIN HTTI Tested for harmful substances. www.oeko-tex.com/standard100

Stand: 21.06.2024 - 01:57:10