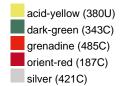

### Available colours

|                            | one size |
|----------------------------|----------|
| Weight in g                | 430 g    |
| VPE                        | 5/25     |
| (Pcs. per inner packaging  |          |
| / pcs. per outer packaging |          |

## Available colours

OEKO-TEX® Standard 100 Spa
OEKO-Tex® CONFIDENCE IN TEXTILES STANDARD 100 18.0.57944 HOHENSTEIN HTTI Tested for harmful substances. www.oeko-tex.com/standard100

Stand: 21.06.2024 - 01:57:10