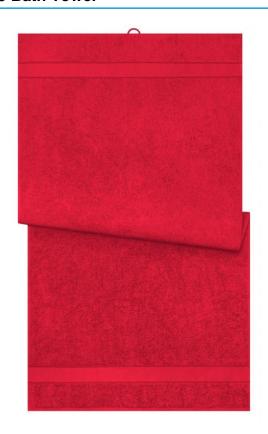

### Bath towel in fashionable design

Pleasantly soft cotton terry, combed ring-spun organic-cotton Optimum absorbency Selection of fashionable, bright colours 70 x 140 cm

Fabric: Outer fabric (420 g/m²): 100%