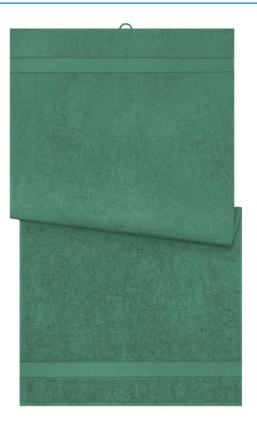

## Bath towel in fashionable design

Pleasantly soft cotton terry, combed ring-spun organic-cotton Optimum absorbency Selection of fashionable, bright colours 70 x 140 cm

Fabric:

Outer fabric (420 g/m<sup>2</sup>): 100% cotton