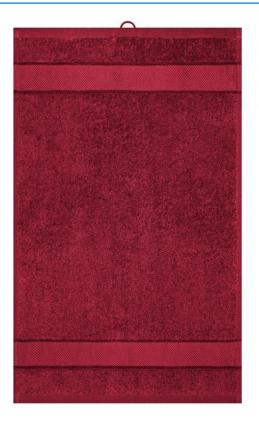

## Guest towel in fashionable design

Pleasantly soft cotton terry, combed ring-spun organic-cotton Optimum absorbency Selection of fashionable, bright colours 30 x 50 cm

Fabric:

Outer fabric (420 g/m<sup>2</sup>): 100% cotton