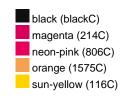

## Available colours

|                            | one size |
|----------------------------|----------|
| Weight in g                | 3 g      |
| VPE                        | 120/240  |
| (Pcs. per inner packaging  |          |
| / pcs. per outer packaging |          |

# Available colours