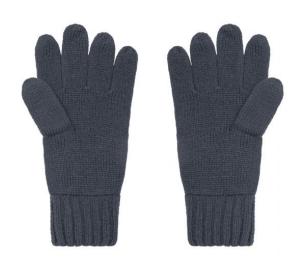

## Elegant knitted gloves made of melange yarns

Stocking stitch with twin-layer cuffs Cuffs with trendy rib pattern Available as a set with scarf and hat

**Fabric:** Outer fabric: 80% polyacrylic, 20%

polyamide

| Measurements in cm | S/M      | L/XL     |
|--------------------|----------|----------|
| total length       | 25,00 cm | 27,00 cm |
| 1/2 width of hand  | 9,50 cm  | 10,50 cm |
| without thumb      |          |          |