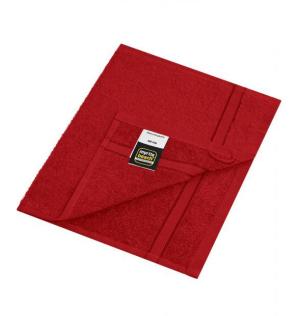

## Guest towel in discreet design

Pleasantly soft cotton terry Fashionable colour blaze

Fabric:

Country of origin:

Türkiye

Outer fabric (400 g/m<sup>2</sup>): 100%

Customs tariff number:

63026000