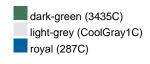

#### Available colours

|                            | one size |
|----------------------------|----------|
| Weight in g                | 87 g     |
| VPE                        | 24/144   |
| (Pcs. per inner packaging  |          |
| / pcs. per outer packaging |          |

## Available colours