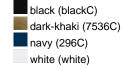

#### Available colours

|                            | one size |
|----------------------------|----------|
| Weight in g                | 87 g     |
| VPE                        | 24/144   |
| (Pcs. per inner packaging  |          |
| / pcs. per outer packaging |          |

## Available colours