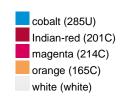

## Guest towel in a lot of colours

Soft cotton terry quality Size: 30 x 50 cm

Fabric: Outer fabric (420 g/m²): 100%

cotton

Country of origin: Türkiye

63026000 **Customs tariff number:** 

### Available colours

|                            | one size |
|----------------------------|----------|
| Weight in g                | 71 g     |
| VPE                        | 25/250   |
| (Pcs. per inner packaging  |          |
| / pcs. per outer packaging |          |

# Available colours

OEKO-TEX® Standard 100 Spa
OEKO-Tex® CONFIDENCE IN TEXTILES STANDARD 100 18.0.57944 HOHENSTEIN HTTI Tested for harmful substances. www.oeko-tex.com/standard100

Stand: 21.06.2024 - 00:22:46