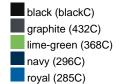

## Guest towel in a lot of colours

Soft cotton terry quality Size: 30 x 50 cm

Fabric: Outer fabric (420 g/m²): 100%

cotton

Country of origin: Türkiye

63026000 **Customs tariff number:** 

### Available colours

|                            | one size |
|----------------------------|----------|
| Weight in g                | 71 g     |
| VPE                        | 25/250   |
| (Pcs. per inner packaging  |          |
| / pcs. per outer packaging |          |

# Available colours

OEKO-TEX® Standard 100 Spa
OEKO-Tex® CONFIDENCE IN TEXTILES STANDARD 100 18.0.57944 HOHENSTEIN HTTI Tested for harmful substances. www.oeko-tex.com/standard100

Stand: 21.06.2024 - 00:22:46