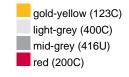

## Guest towel in a lot of colours

Soft cotton terry quality Size: 30 x 50 cm

Fabric: Outer fabric (420 g/m²): 100%

cotton

Country of origin: Türkiye

63026000 **Customs tariff number:** 

### Available colours

|                            | one size |
|----------------------------|----------|
| Weight in g                | 71 g     |
| VPE                        | 25/250   |
| (Pcs. per inner packaging  |          |
| / pcs. per outer packaging |          |

# Available colours

OEKO-TEX® Standard 100 Spa
OEKO-Tex® CONFIDENCE IN TEXTILES STANDARD 100 18.0.57944 HOHENSTEIN HTTI Tested for harmful substances. www.oeko-tex.com/standard100

Stand: 21.06.2024 - 00:22:46