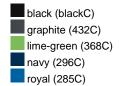

### Available colours

|                            | one size |
|----------------------------|----------|
| Weight in g                | 71 g     |
| VPE                        | 25/250   |
| (Pcs. per inner packaging  |          |
| / pcs. per outer packaging |          |

# Available colours

OEKO-TEX® Standard 100 Spa
OEKO-Tex® CONFIDENCE IN TEXTILES STANDARD 100 18.0.57944 HOHENSTEIN HTTI Tested for harmful substances. www.oeko-tex.com/standard100

Stand: 23.05.2024 - 17:30:16