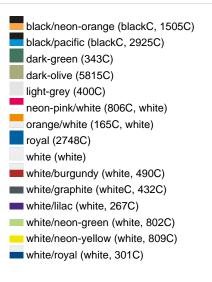

Care instructions:

Partner article:

Available colours

|                            | one size |
|----------------------------|----------|
| Weight in g                | 53 g     |
| VPE                        | 24/144   |
| (Pcs. per inner packaging  |          |
| / pcs. per outer packaging |          |

## Available colours

black/neon-green (blackC, 802C)
black/neon-yellow (blackC, 803C)
burgundy (7427C)
dark-grey/black (424C, blackC)
khaki (468C)
navy (2767C)
olive/white (5825C, white)
red/white (200C, white)
sun-yellow/black (116C, blackC)
white/black (white, blackC)
white/fern-green (whiteC, 347C)
white/navy (white, 2767C)
white/navy (white, 806C)
white/red (white, 200C)