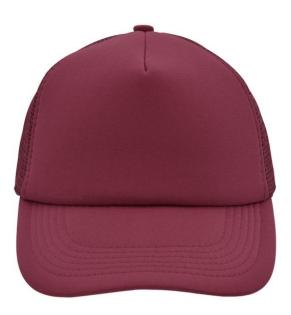

## Trendy 5 panel mesh cap in many colour combinations

6 stitching lines on the peak Fashion sweatband Matching children's cap ref. MB071 Size adjustment by 'click & snap' fastener

Fabric:Outer fabric: 100% polyesterCountry of origin:Volksrepublik ChinaCustoms tariff number:65050030