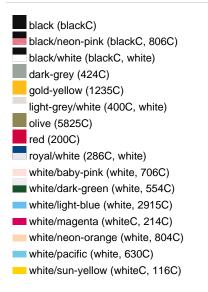

Care instructions:

Partner article:

Available colours

|                            | one size |
|----------------------------|----------|
| Weight in g                | 53 g     |
| VPE                        | 24/144   |
| (Pcs. per inner packaging  |          |
| / pcs. per outer packaging |          |

## Available colours

black/neon-green (blackC, 802C)
black/neon-yellow (blackC, 803C)
burgundy (7427C)
dark-grey/black (424C, blackC)
khaki (468C)
navy (2767C)
olive/white (5825C, white)
red/white (200C, white)
sun-yellow/black (116C, blackC)
white/black (white, blackC)
white/fern-green (whiteC, 347C)
white/navy (white, 2767C)
white/navy (white, 806C)
white/red (white, 200C)