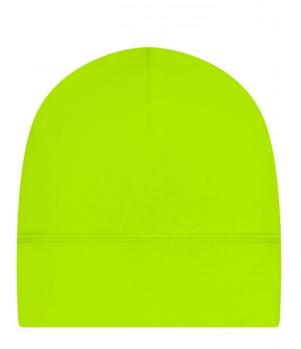

| Measurements in cm | one size |
|--------------------|----------|
| height             | 22,00 cm |

Available colours

bright-yellow (809M)

Stand: 23.05.2024 - 12:18:24