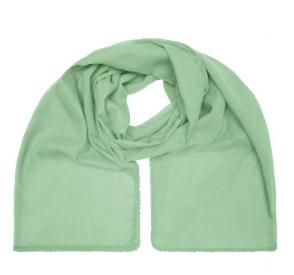

## Fashionable scarf with decorative border along the edge

Effective look Soft and pleasant to wear Measurements: 170 x 70 cm

Fabric:

Outer fabric (50 g/m<sup>2</sup>): 100% cotton

Country of origin:

Customs tariff number:

| Measurements in cm | one size  |
|--------------------|-----------|
| Length             | 170,00 cm |
| Width              | 70,00 cm  |

Available colours

grey (7537C) soft-pink (2036U)

Stand: 03.06.2024 - 13:35:39