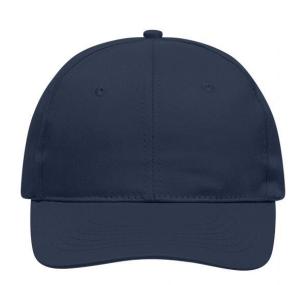

# Classic promo cap with laminated front panels

6 embroidered ventilation holes 6 stitching lines on the peak Cotton sweatband Hook and loop fastener

**Fabric:** Outer fabric: 100% cotton

Country of origin: Volksrepublik China

## 6 Panel

Division of cap into 6 segments. Advantage: One of the most popular cap shapes in Europe

Stand: 03.06.2024 - 17:09:33