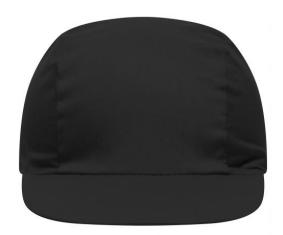

# Promo cap with vertical panel and elastic band

Low-profile Cotton sweatband

**Fabric:** Outer fabric (165 g/m²): 100%

cotton

Country of origin: Volksrepublik China

Customs tariff number: 65050030

#### 3 Panel

Division of cap into 3 segments. Advantage: A large advertising space without annoying seams on front- and side-panels

Stand: 04.06.2024 - 12:11:26