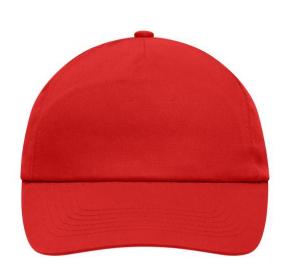

## Promo cap with flap-lamination in front panel

4 embroidered ventilation holes 6 stitching lines on the peak Cotton sweatband Hook and loop fastener

**Fabric:** Outer fabric (165 g/m²): 100%

cotton

Country of origin: Volksrepublik China

## 5 Panel Cap

Division of cap into 5 segments. Advantage: A large advertising space without annoying seams on front panels

Stand: 03.06.2024 - 19:24:41