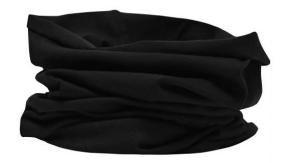

## **MB100 X-Tube Cotton**

Very elastic and shape-retaining jersey Measurements: approx. 25 x 50 cm MADE IN GERMANY

**Fabric:** Outer fabric (145 g/m²): 95%

cotton, 5% elastane

Country of origin: Deutschland

## Available colours

black (blackC)

white (white)

Stand: 03.06.2024 - 11:47:44