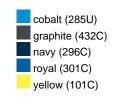

### Available colours

|                            | one size |
|----------------------------|----------|
| Weight in g                | 430 g    |
| VPE                        | 5/25     |
| (Pcs. per inner packaging  |          |
| / pcs. per outer packaging |          |

## Available colours

OEKO-TEX® Standard 100 Spa
OEKO-Tex® CONFIDENCE IN TEXTILES STANDARD 100 18.0.57944 HOHENSTEIN HTTI Tested for harmful substances. www.oeko-tex.com/standard100

Stand: 03.06.2024 - 19:10:05