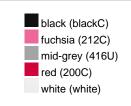

### Available colours

|                            | one size |
|----------------------------|----------|
| Weight in g                | 430 g    |
| VPE                        | 5/25     |
| (Pcs. per inner packaging  |          |
| / pcs. per outer packaging |          |

## Available colours

OEKO-TEX® Standard 100 Spa
OEKO-Tex® CONFIDENCE IN TEXTILES STANDARD 100 18.0.57944 HOHENSTEIN HTTI Tested for harmful substances. www.oeko-tex.com/standard100

Stand: 03.06.2024 - 19:10:05