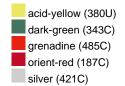

### Available colours

|                            | one size |
|----------------------------|----------|
| Weight in g                | 430 g    |
| VPE                        | 5/25     |
| (Pcs. per inner packaging  |          |
| / pcs. per outer packaging |          |

## Available colours

OEKO-TEX® Standard 100 Spa
OEKO-Tex® CONFIDENCE IN TEXTILES STANDARD 100 18.0.57944 HOHENSTEIN HTTI Tested for harmful substances. www.oeko-tex.com/standard100

Stand: 03.06.2024 - 19:10:05