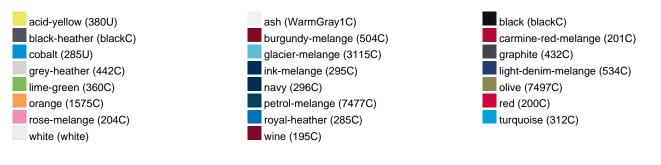

Outer fabric (300 g/m<sup>2</sup>): 85% cotton, 15% polyester

Available colours

|                            | XS    | S     | М     | L     | XL    | XXL   | 3XL   |  |  |  |  |
|----------------------------|-------|-------|-------|-------|-------|-------|-------|--|--|--|--|
| Weight in g                | 467 g | 489 g | 549 g | 583 g | 619 g | 638 g | 651 g |  |  |  |  |
| VPE                        | 1/30  | 1/30  | 1/30  | 1/30  | 1/30  | 1/30  | 1/30  |  |  |  |  |
| (Pcs. per inner packaging  |       |       |       |       |       |       |       |  |  |  |  |
| / pcs. per outer packaging |       |       |       |       |       |       |       |  |  |  |  |

## Available colours