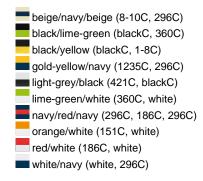

### Sandwich cap in a multitude of colour combinations

6 embroidered ventilation holes 6 decorative stitching lines on the peak Front panels laminated Lined satin sweatband Clip fastener with brass buckle and embroidered eyelet Super heavy brushed cotton

**Fabric:** Outer fabric (350 g/m²): 100%

cotton

Country of origin: Volksrepublik China

Customs tariff number: 65050030

### Care instructions:



## Available colours

|                            | one size |
|----------------------------|----------|
| Weight in g                | 84 g     |
| VPE                        | 24/144   |
| (Pcs. per inner packaging  |          |
| / pcs. per outer packaging |          |

### Available colours









# **OEKO-TEX® Stoff**

The fabric of this article has been tested for harmful substances and certified acc. to STANDARD 100 by OEKO-



# 6 Panel

Division of cap into 6 segments. Advantage: One of the most popular cap shapes in Europe

Stand: 20.06.2024 - 23:38:52