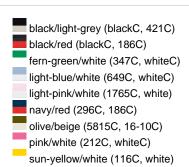

### Sandwich cap in a multitude of colour combinations

6 embroidered ventilation holes 6 decorative stitching lines on the peak Front panels laminated Lined satin sweatband Clip fastener with brass buckle and embroidered eyelet Super heavy brushed cotton

**Fabric:** Outer fabric (350 g/m²): 100%

cotton

Country of origin: Volksrepublik China

Customs tariff number: 65050030

### Care instructions:



## Available colours

|                            | one size |
|----------------------------|----------|
| Weight in g                | 84 g     |
| VPE                        | 24/144   |
| (Pcs. per inner packaging  |          |
| / pcs. per outer packaging |          |

### Available colours









# **OEKO-TEX® Stoff**

The fabric of this article has been tested for harmful substances and certified acc. to STANDARD 100 by OEKO-



# 6 Panel

Division of cap into 6 segments. Advantage: One of the most popular cap shapes in Europe

Stand: 20.06.2024 - 23:38:52