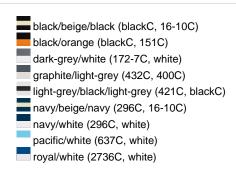

### Sandwich cap in a multitude of colour combinations

6 embroidered ventilation holes 6 decorative stitching lines on the peak Front panels laminated Lined satin sweatband Clip fastener with brass buckle and embroidered eyelet Super heavy brushed cotton

**Fabric:** Outer fabric (350 g/m²): 100%

cotton

Country of origin: Volksrepublik China

Customs tariff number: 65050030

### Care instructions:



## Available colours

|                            | one size |
|----------------------------|----------|
| Weight in g                | 84 g     |
| VPE                        | 24/144   |
| (Pcs. per inner packaging  |          |
| / pcs. per outer packaging |          |

### Available colours









# **OEKO-TEX® Stoff**

The fabric of this article has been tested for harmful substances and certified acc. to STANDARD 100 by OEKO-



# 6 Panel

Division of cap into 6 segments. Advantage: One of the most popular cap shapes in Europe

Stand: 20.06.2024 - 23:38:52