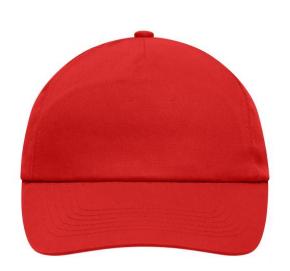

## Promo cap with flap-lamination in front panel

4 embroidered ventilation holes 6 stitching lines on the peak Cotton sweatband Hook and loop fastener

**Fabric:** Outer fabric (165 g/m²): 100%

cotton

Country of origin: Volksrepublik China

## 5 Panel Cap

Division of cap into 5 segments. Advantage: A large advertising space without annoying seams on front panels

Stand: 23.05.2024 - 09:33:17