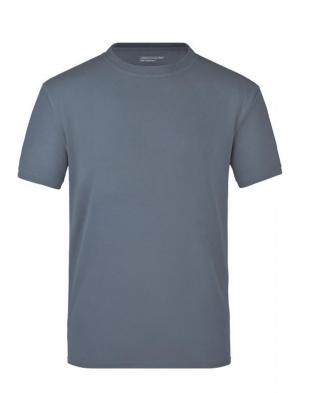

## T-shirt made of highly-functional $\operatorname{CoolDry}\nolimits \ensuremath{\mathbb{R}}$

Double-knitted, structured jersey Inside made of polyester-five-channel fibre, outside made of cotton Comfortable to wear, breathable and quick-drying Neck tape, twin needle stitching on shoulders, neckline and armlines

## Features

## **CoolDry**®

Due to the CoolDry® treating moisture is transported to the outside and creates a comfortable feeling. The textiles dry quickly, are breathable and ideal for all activities.

Stand: 02.06.2024 - 07:16:59