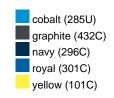

### Available colours

|                            | one size |
|----------------------------|----------|
| Weight in g                | 664 g    |
| VPE                        | 1/18     |
| (Pcs. per inner packaging  |          |
| / pcs. per outer packaging |          |