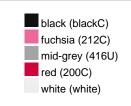

### Available colours

|                            | one size |
|----------------------------|----------|
| Weight in g                | 664 g    |
| VPE                        | 1/18     |
| (Pcs. per inner packaging  |          |
| / pcs. per outer packaging |          |