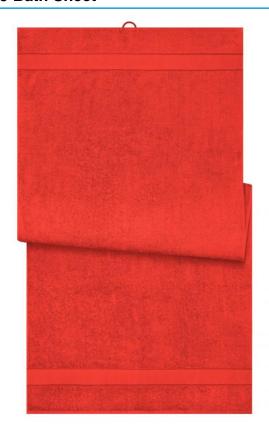

## Bath towel in fashionable design

Pleasantly soft cotton terry, combed ring-spun organic-cotton Optimum absorbency Selection of fashionable, bright colours 100 x 150 cm

Fabric: Outer fabric (420 g/m²): 100%

| Measurements in cm | one size  |
|--------------------|-----------|
| Length             | 150,00 cm |
| Width              | 100,00 cm |
| Distance between   | 10,00 cm  |
| border and edge    |           |
| Distance between   | 4,50 cm   |
| border and edge    |           |