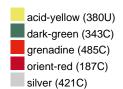

### Available colours

|                            | one size |
|----------------------------|----------|
| Weight in g                | 664 g    |
| VPE                        | 1/18     |
| (Pcs. per inner packaging  |          |
| / pcs. per outer packaging |          |