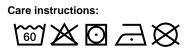

----------------|----------|
| Weight in g                | 664 g    |
| VPE                        | 1/18     |
| (Pcs. per inner packaging  |          |
| / pcs. per outer packaging |          |

| Measurements in cm | one size  |
|--------------------|-----------|
| Length             | 150,00 cm |
| Width              | 100,00 cm |
| Distance between   | 10,00 cm  |
| border and edge    |           |
| Distance between   | 4,50 cm   |
| border and edge    |           |

## Available colours







## Bath towel in fashionable design

Pleasantly soft cotton terry, combed ring-spun organic-cotton Optimum absorbency Selection of fashionable, bright colours 100 x 150 cm

Fabric:

Outer fabric (420 g/m<sup>2</sup>): 100% cotton

Country of origin:

Türkiye 63026000

Customs tariff number:





OEKO-TEX® Standard 100 Spa OEKO-Tex® CONFIDENCE IN TEXTILES STANDARD 100 18.0.57944 HOHENSTEIN HTTI Tested for harmful substances. www.oeko-tex.com/standard100

Stand: 21.06.2024 - 00:16:58