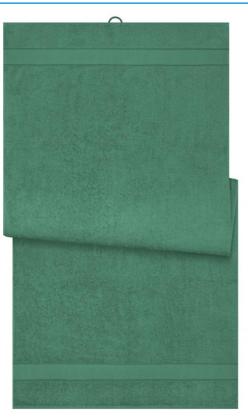

## Bath towel in fashionable design

Pleasantly soft cotton terry, combed ring-spun organic-cotton Optimum absorbency Selection of fashionable, bright colours 100 x 150 cm

Fabric:

Outer fabric (420 g/m<sup>2</sup>): 100% cotton