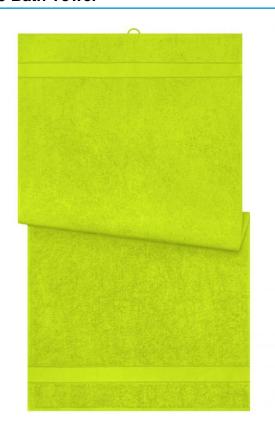

### Bath towel in fashionable design

Pleasantly soft cotton terry, combed ring-spun organic-cotton Optimum absorbency Selection of fashionable, bright colours 70 x 140 cm

Fabric: Outer fabric (420 g/m²): 100%

#### Available colours

|                            | one size |
|----------------------------|----------|
| Weight in g                | 430 g    |
| VPE                        | 5/25     |
| (Pcs. per inner packaging  |          |
| / pcs. per outer packaging |          |

| Measurements in cm | one size  |
|--------------------|-----------|
| Length             | 140,00 cm |
| Width              | 70,00 cm  |
| Distance between   | 9,00 cm   |
| border and edge    |           |
| Distance between   | 3,80 cm   |
| border and edge    |           |