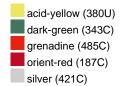

#### Available colours

|                            | one size |
|----------------------------|----------|
| Weight in g                | 430 g    |
| VPE                        | 5/25     |
| (Pcs. per inner packaging  |          |
| / pcs. per outer packaging |          |

## Available colours

OEKO-TEX® Standard 100 Spa
OEKO-Tex® CONFIDENCE IN TEXTILES STANDARD 100 18.0.57944 HOHENSTEIN HTTI Tested for harmful substances. www.oeko-tex.com/standard100

Stand: 21.06.2024 - 01:46:23