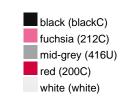

#### Available colours

|                            | one size |
|----------------------------|----------|
| Weight in g                | 430 g    |
| VPE                        | 5/25     |
| (Pcs. per inner packaging  |          |
| / pcs. per outer packaging |          |

## Available colours

OEKO-TEX® Standard 100 Spa
OEKO-Tex® CONFIDENCE IN TEXTILES STANDARD 100 18.0.57944 HOHENSTEIN HTTI Tested for harmful substances. www.oeko-tex.com/standard100

Stand: 21.06.2024 - 01:46:23