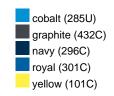

#### Available colours

|                            | one size |
|----------------------------|----------|
| Weight in g                | 430 g    |
| VPE                        | 5/25     |
| (Pcs. per inner packaging  |          |
| / pcs. per outer packaging |          |

## Available colours

OEKO-TEX® Standard 100 Spa
OEKO-Tex® CONFIDENCE IN TEXTILES STANDARD 100 18.0.57944 HOHENSTEIN HTTI Tested for harmful substances. www.oeko-tex.com/standard100

Stand: 21.06.2024 - 01:46:23