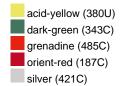

#### Available colours

|                            | one size |
|----------------------------|----------|
| Weight in g                | 222 g    |
| VPE                        | 5/50     |
| (Pcs. per inner packaging  |          |
| / pcs. per outer packaging |          |

## Available colours

OEKO-TEX® Standard 100 Spa
OEKO-Tex® CONFIDENCE IN TEXTILES STANDARD 100 18.0.57944 HOHENSTEIN HTTI Tested for harmful substances. www.oeko-tex.com/standard100

Stand: 21.06.2024 - 02:12:07