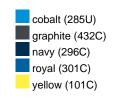

### Available colours

|                            | one size |
|----------------------------|----------|
| Weight in g                | 73 g     |
| VPE                        | 5/250    |
| (Pcs. per inner packaging  |          |
| / pcs. per outer packaging |          |